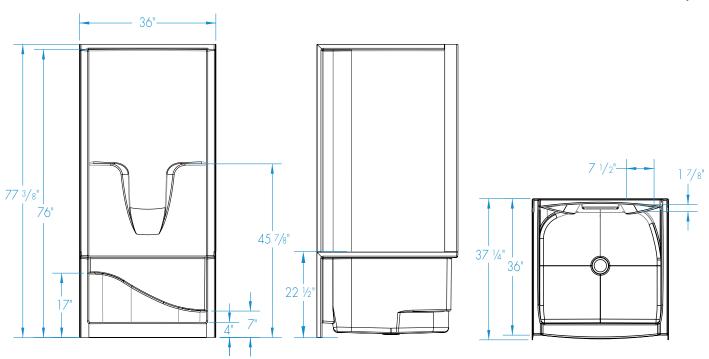

36 x 36 x 76 inches

# 136364PC

36 x 36 x 76 inches

FEATURES | Ibs | Dimensional Tolerance ± %". Dimensions needed for site preparation should be measured from the unit. Aquatic assumes no responsibility for preparatory work.

### **DIMENSIONS**

| Specifications                  | inches      |
|---------------------------------|-------------|
| Width: Overall / Net            | 36          |
| Depth: Overall / Net            | 37 1/4 / 36 |
| Height: Overall / Net           | 77 1/4 / 76 |
| Enclosure Opening               | 31          |
| Skirt Height                    | 4           |
| Drain Rough-In (from Back Wall) | 17 5/8      |
| Drain Rough-In (from Side Wall) | 18          |
| Drain: Diameter / Clearance     | 3 1/4 / 3/4 |