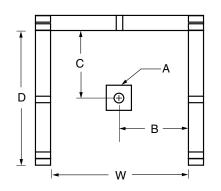

### FRAMING DIMENSIONS inches

| Туре   | <b>D</b><br>Depth | <b>W</b><br>Width | <b>H</b><br>Height | Α       | В  | С      |
|--------|-------------------|-------------------|--------------------|---------|----|--------|
| Alcove | 37 1/4            | 36                | -                  | Box Out | 18 | 17 5/8 |