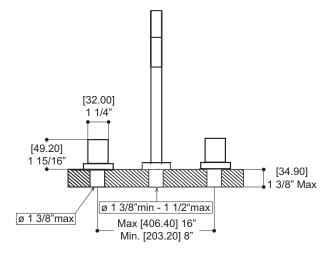

### SPECS AT LARGE

Overall spout projection: 7" CC spout projection: 5 7/8" Total faucet height: 11" Flow rate: 2.2 gpm Mounting hole: 1 3/8" Counter depth: 1 3/8"

Products and specifications shown are subject to change without notice. Please contact our technical support at tech@aquabrass.com for any further queries, replacement parts requests etc.