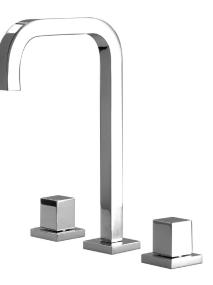

# xsquare X7816

widespread lavatory faucet

#### FEATURES

Solid brass construction Aerated water flow Press pop-up drain with overflow # ABDR00699 Ceramic cartridge # hot ABCA30911 cold ABCA30921 1/2" connection

#### **FINISHES**

Standard polished chrome (pc) Custom 20 custom finishes available (ask your local Aquabrass authorized dealer for details)