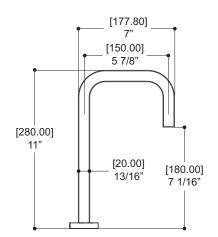

### SPECS AT LARGE

Overall spout projection: 7" CC spout projection: 5 7/8" Total faucet height: 11" Flow rate: 2.2 gpm Mounting hole: 1 3/8" Counter depth: 1 3/8"

Products and specifications shown are subject to change without notice. Please contact our technical support at tech@aquabrass.com for any further queries, replacement parts requests etc.