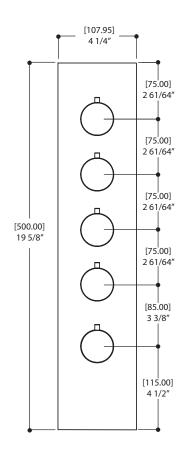

## **FEATURES**

Solid brass construction screwless decorative trim Thin contemporary style - 4 1/4" x 19 5/8" x 1/8" Decorative cylinder (x5) for shut-off valves and thermo control included Handles included

Fits 3/4" thermo valve 3004