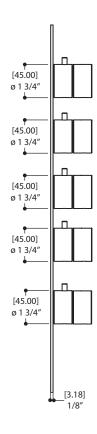

## **FEATURES**

Solid brass construction screwless decorative trim Thin contemporary style - 4 1/4" x 19 5/8" x 1/8" Decorative cylinder (x5) for shut-off valves and thermo control included Handles included

Fits 3/4" thermo valve 3004