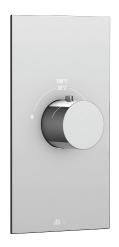

# **FEATURES**

Solid brass construction screwless decorative trim Thin contemporary style - 4 1/4" x 7 7/8" x 1/8" Decorative cylinder (x1) for thermo control included Handle included Fits 1/2" thermo valve 12000 - 3/4" thermo valve 3000