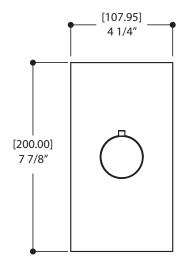

# **FEATURES**

Solid brass construction screwless decorative trim Thin contemporary style - 4 1/4" x 7 7/8" x 1/8" Decorative cylinder (x1) for thermo control included Handle included Fits 1/2" thermo valve 12000 - 3/4" thermo valve 3000