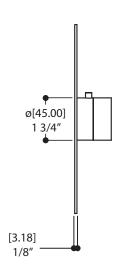

# **FEATURES**

Solid brass construction screwless decorative trim Thin contemporary style - 4 1/4" x 7 7/8" x 1/8" Decorative cylinder (x1) for thermo control included Handle included Fits 1/2" thermo valve 12000 - 3/4" thermo valve 3000