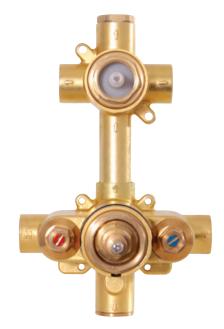

# **#90801**

Uniplex T .2.3 1/2" thermostatic valve with diverter 2 or 3 way

# FEATURES

Solid brass German made cartridges (diverter cartridge not included) Service check valves / stop valves Optional top outlet 1/2" NPT Reversible service chek valves with / stop valves Diverter test cap 1/2" female water inlets/outlets - NPT/sweat Flow rate: 6.5 gpm (24.6 L/min)