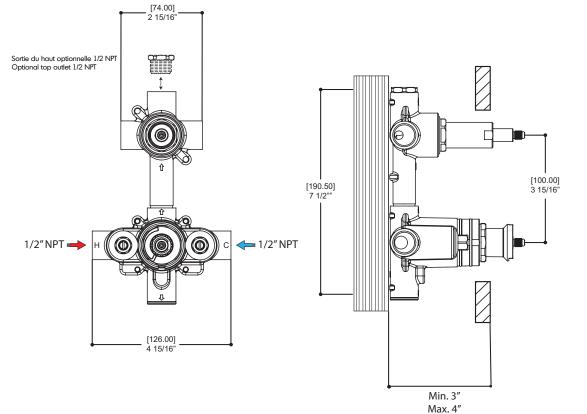

# **#90801**

Uniplex T .2.3 1/2" thermostatic valve with diverter 2 or 3 way

# FEATURES

Solid brass German made cartridges (diverter cartridge not included) Service check valves / stop valves Optional top outlet 1/2" NPT Reversible service chek valves with / stop valves Diverter test cap 1/2" female water inlets/outlets - NPT/sweat Flow rate: 6.5 gpm (24.6 L/min)