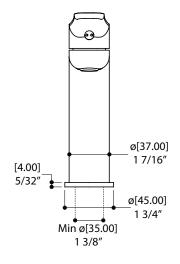

#### SPECS AT LARGE

Total spout projection: 7" CC spout projection: 4 15/16" Total height: 6 5/16" Flow rate: 1.5 gpm (5.7 L/min) Mounting hole: 1 3/8" Counter depth: 1 1/2" max