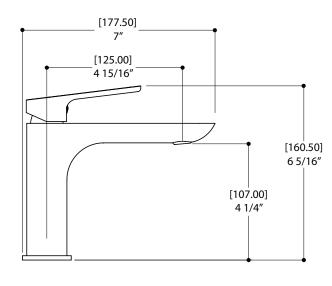

#### SPECS AT LARGE

Total spout projection: 7" CC spout projection: 4 15/16" Total height: 6 5/16" Flow rate: 1.5 gpm (5.7 L/min) Mounting hole: 1 3/8" Counter depth: 1 1/2" max