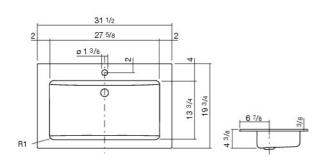

## Features

| Description      | EB.R800H                                                                |
|------------------|-------------------------------------------------------------------------|
| Article number   | 220400000                                                               |
| Standard colour  | white                                                                   |
| Drain kit        | chrome-plated drain valve made of brass with round drain valve cover    |
| Construction     | without overflow, without lotion dispenser, with faucet hole            |
| Special versions | without overflow, easy-care surface, antibacterial surface, more colors |
| Dimension        | 31 ½" x 19 ¾"                                                           |
| Material         | glazed steel, glazed inside and outside                                 |
| Net weight       | 18.28 lbs                                                               |
| Installation     | for installation from above                                             |
| Accessoires      | SI.2, SI.3, LS.1                                                        |

## Text for invitation to tender

Built-in basin, rectangular 31 1/2 x 19 3/4", glazed inside and outside, white, with faucet hole, without overflow, for installation from above, including fixing set, including overflow set C Brand: Alape Modell: EB.R800H