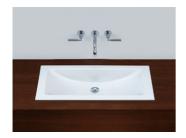

## **Features**

Description EB.R800
Article number 2203000000
Standard colour white

Drain kit chrome-plated drain valve made of brass with round drain valve cover Construction without overflow, without lotion dispenser, without faucet hole

Special versions easy-care surface, antibacterial surface, more colors

Dimension 31 ½" x 17 ¾"

Material glazed steel, glazed inside and outside

Net weight 16.52 lbs

Installation for installation from above or below

## Text for invitation to tender

Built-in basin, rectangular 31  $1/2 \times 17 \ 3/4$ ", glazed inside and outside, white, without faucet hole, without overflow, for installation from above or below, including fixing set, including overflow set C