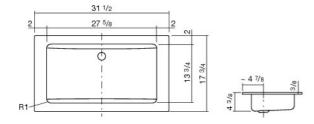

Special versions easy-care surface, antibacterial surface, more colors

Dimension 31 ½" x 17 ¾"

Material glazed steel, glazed inside and outside

Net weight 16.52 lbs

Installation for installation from above or below

## Text for invitation to tender

Built-in basin, rectangular 31  $1/2 \times 17 \ 3/4$ ", glazed inside and outside, white, without faucet hole, without overflow, for installation from above or below, including fixing set, including overflow set C