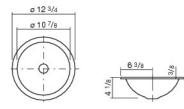

## Features

| Description      | EB.K325                                                              |
|------------------|----------------------------------------------------------------------|
| Article number   | 200000000                                                            |
| Standard colour  | white                                                                |
| Drain kit        | chrome-plated drain valve made of brass with round drain valve cover |
| Construction     | without overflow, without lotion dispenser, without faucet hole      |
| Special versions | easy-care surface, antibacterial surface, more colors                |
| Dimension        | Ø 12 ¾"                                                              |
| Material         | glazed steel, glazed inside and outside                              |
| Net weight       | 2.86 lbs                                                             |
| Installation     | for installation from above or below                                 |
| Accessoires      | SI.2, SI.3                                                           |

## Text for invitation to tender

Built-in basin, round, Ø 12 3/4", glazed inside and outside, white, without faucet hole, without overflow, for installation from above or below, including fixing set, including overflow set C Brand: Alape Modell: EB.K325