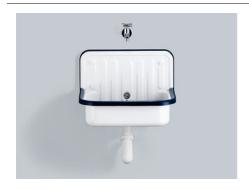

## Bucket sinks AG.STAHLFORM510U

Article number: 1201000000 Design partner: Alape

#### **Features**

Description AG.STAHLFORM510U

Article number 1201000000
Standard colour White

Special surfaces

Construction without faucet hole, with overflow

Special versions -

Dimensions 20 1/8 x 14 1/8"

### Text for invitation to tender

Bucket sink, 20  $1/8 \times 14 \times 1/8$ ", glazed inside and outside, without faucet hole, with overflow, blue PVC edge. Including installation kit, drain valve 1 1/2" and overflow set with plug and chain