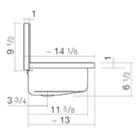

#### **Features**

Description AG.STAHLFORM510U

Article number 1201000000
Standard colour White

Special surfaces

Construction without faucet hole, with overflow

Special versions -

Dimensions 20 1/8 x 14 1/8"

### Text for invitation to tender

Bucket sink, 20  $1/8 \times 14 \times 1/8$ ", glazed inside and outside, without faucet hole, with overflow, blue PVC edge. Including installation kit, drain valve 1 1/2" and overflow set with plug and chain