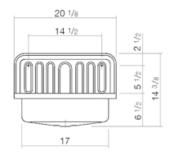

#### **Features**

Description AG.STAHLFORM510U

Article number 1201000000
Standard colour White

Special surfaces

Construction without faucet hole, with overflow

Special versions -

Dimensions 20 1/8 x 14 1/8"

### Text for invitation to tender

Bucket sink, 20  $1/8 \times 14 \times 1/8$ ", glazed inside and outside, without faucet hole, with overflow, blue PVC edge. Including installation kit, drain valve 1 1/2" and overflow set with plug and chain