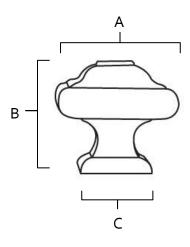

## **PRODUCT SHEET**

| ltem# | Α      | В      | С    |
|-------|--------|--------|------|
| A1525 | 1 1/4" | 1 1/4" | 3/4" |

KEY:

Length and Width
Projection

C - Mount Length and Width

NOTE: Dimensions and specifications are subject to change without notice.