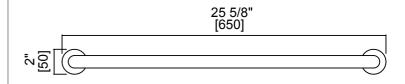

# **PROJECT COLLECTION**

Bath Grip 24" Item # 8289503



#### **FEATURES**

Twist on/off Rosette Modern styling Durable finishes Concealed installation

# WARRANTY

Lifetime limited (Residential use) One Year (Commercial use)

## FINISHES STOCKED IN

Polished Chrome (99) Polished Nickel (68) Brushed Nickel (81)

## SPECIAL FINISHES AVAILABLE

Antique Nickel (91) Polished Gold (12)
Brushed Gold (22) Brushed Brass (78)
Black Nickel (40) Antique Copper (55)
Polished Brass (72) Antique Brass (69)
Brushed Chrome (85) Oil Rubbed Bronze (21)

Brushed Bronze (25) Titanium(33)

Glossy White (62) Unlacquered brass (75)
Matte White (26) New World Bronze (80)
Matte Black (48)

MOUNTING HARDWARE Mounting kit included





Note: Dimensions and specifications are subject to change without notice.