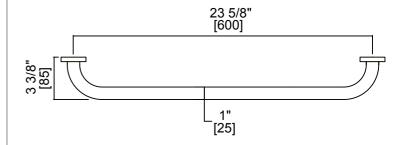

# **PROJECT COLLECTION**

Bath Grip 24" Item # 8289503



#### **FEATURES**

Twist on/off Rosette Modern styling Durable finishes Concealed installation

# WARRANTY

Lifetime limited (Residential use) One Year (Commercial use)

## FINISHES STOCKED IN

Polished Chrome (99) Polished Nickel (68) Brushed Nickel (81)

## SPECIAL FINISHES AVAILABLE

Antique Nickel (91) Polished Gold (12)
Brushed Gold (22) Brushed Brass (78)
Black Nickel (40) Antique Copper (55)
Polished Brass (72) Antique Brass (69)
Brushed Chrome (85) Oil Rubbed Bronze (21)

Brushed Bronze (25) Titanium(33)

Glossy White (62) Unlacquered brass (75)
Matte White (26) New World Bronze (80)
Matte Black (48)

MOUNTING HARDWARE Mounting kit included





Note: Dimensions and specifications are subject to change without notice.