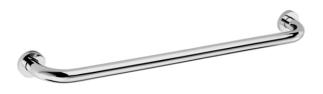

# **PROJECT COLLECTION**

Bath Grip 24" Item # 8289503



#### **FEATURES**

Twist on/off Rosette Modern styling Durable finishes Concealed installation

# WARRANTY

Lifetime limited (Residential use) One Year (Commercial use)

## FINISHES STOCKED IN

Polished Chrome (99) Polished Nickel (68) Brushed Nickel (81)

## SPECIAL FINISHES AVAILABLE

Antique Nickel (91) Polished Gold (12)
Brushed Gold (22) Brushed Brass (78)
Black Nickel (40) Antique Copper (55)
Polished Brass (72) Antique Brass (69)
Brushed Chrome (85) Oil Rubbed Bronze (21)

Brushed Bronze (25) Titanium(33)

Glossy White (62) Unlacquered brass (75)
Matte White (26) New World Bronze (80)
Matte Black (48)

MOUNTING HARDWARE Mounting kit included





Note: Dimensions and specifications are subject to change without notice.