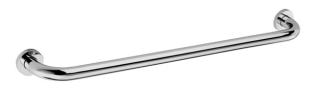

# PROJECT COLLECTION

Bath Grip 18" Item # 8289502

### FEATURES

Twist on/off Rosette Modern styling Durable finishes Concealed installation