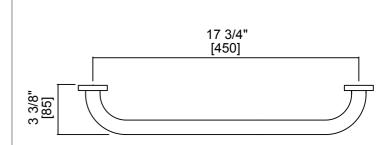

# PROJECT COLLECTION

Bath Grip 18" Item # 8289502





### FEATURES

Twist on/off Rosette Modern styling Durable finishes Concealed installation

#### WARRANTY

Lifetime limited (Residential use) One Year (Commercial use)

## FINISHES STOCKED IN

Polished Chrome (99) Polished Nickel (68) Brushed Nickel (81)

#### SPECIAL FINISHES AVAILABLE

Antique Nickel (91) Brushed Gold (22) Black Nickel (40) Polished Brass (72) Brushed Chrome (85) Brushed Bronze (25) Glossy White (62) Matte White (26) Matte Black (48)

Polished Gold (12) Brushed Brass (78) Antique Copper (55) Antique Brass (69) Oil Rubbed Bronze (21) Titanium(33) Unlacquered brass (75) New World Bronze (80)

#### MOUNTING HARDWARE Mounting kit included



#### Note: Dimensions and specifications are subject to change without notice.

## PRODUCT SPECIFICATION SHEET