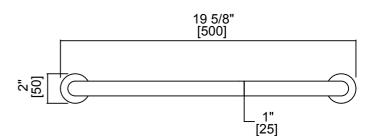

# PROJECT COLLECTION

Bath Grip 18" Item # 8289502





### FEATURES

Twist on/off Rosette Modern styling Durable finishes Concealed installation

#### WARRANTY

Lifetime limited (Residential use) One Year (Commercial use)

## FINISHES STOCKED IN

Polished Chrome (99) Polished Nickel (68) Brushed Nickel (81)

#### SPECIAL FINISHES AVAILABLE

Antique Nickel (91) Brushed Gold (22) Black Nickel (40) Polished Brass (72) Brushed Chrome (85) Brushed Bronze (25) Glossy White (62) Matte White (26) Matte Black (48)

Polished Gold (12) Brushed Brass (78) Antique Copper (55) Antique Brass (69) Oil Rubbed Bronze (21) Titanium(33) Unlacquered brass (75) New World Bronze (80)

#### MOUNTING HARDWARE Mounting kit included



#### Note: Dimensions and specifications are subject to change without notice.

## PRODUCT SPECIFICATION SHEET