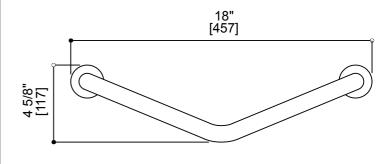

# PRODUCT SPECIFICATION SHEET



# **PROJECT COLLECTION**

Bath Grip Item # 8289301



#### **FEATURES**

Twist on/off Rosette **ADA** compliant Modern styling **Durable finishes** Concealed installation

## WARRANTY

Lifetime limited (Residential use) One Year (Commercial use)

### FINISHES STOCKED IN

Polished Nickel (68) Polished Chrome (99) Brushed Nickel (81)

### SPECIAL FINISHES AVAILABLE

Antique Nickel (91) Polished Gold (12) Brushed Gold (22) Brushed Brass (78) Antique Copper (55) Black Nickel (40) Antique Brass (69) Polished Brass (72) Brushed Chrome (85) Oil Rubbed Bronze (21) Brushed Bronze (25) Gunmetal (43)

Glossy White (62) Unlacquered brass (75) Matte White (26) New World Bronze (80) Matte Black (48)

MOUNTING HARDWARE

Mounting kit included





Note: Dimensions and specifications are subject to change without notice.