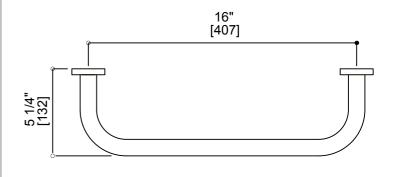

# PRODUCT SPECIFICATION SHEET



# **PROJECT COLLECTION**

Bath Grip Item # 8289301



#### **FEATURES**

Twist on/off Rosette **ADA** compliant Modern styling **Durable finishes** Concealed installation

## WARRANTY

Lifetime limited (Residential use) One Year (Commercial use)

### FINISHES STOCKED IN

Polished Nickel (68) Polished Chrome (99) Brushed Nickel (81)

### SPECIAL FINISHES AVAILABLE

Antique Nickel (91) Polished Gold (12) Brushed Gold (22) Brushed Brass (78) Antique Copper (55) Black Nickel (40) Antique Brass (69) Polished Brass (72) Brushed Chrome (85) Oil Rubbed Bronze (21) Brushed Bronze (25) Gunmetal (43)

Glossy White (62) Unlacquered brass (75) Matte White (26) New World Bronze (80) Matte Black (48)

MOUNTING HARDWARE

Mounting kit included





Note: Dimensions and specifications are subject to change without notice.