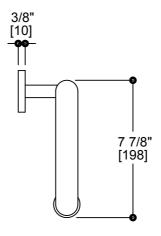

# **PROJECT COLLECTION**

Grab Bar with Paper Holder - Right Item # 8289110R

Glossy White (62) Matte White (26) Matte Black (48)

New World Bronze (80)

MOUNTING HARDWARE Mounting kit included

Note: Dimensions and specifications are subject to change without notice.