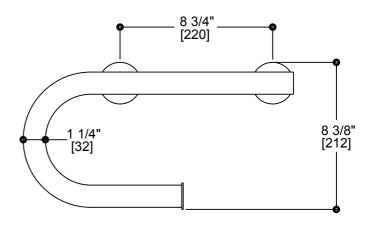

# **PROJECT COLLECTION**

Grab Bar with Paper Holder - Right Item # 8289110R

Glossy White (62) Matte White (26) Matte Black (48)

New World Bronze (80)

MOUNTING HARDWARE Mounting kit included

Note: Dimensions and specifications are subject to change without notice.