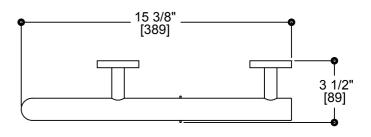

# **PROJECT COLLECTION**

Grab Bar with Paper Holder - Right Item # 8289110R

Glossy White (62) Matte White (26) Matte Black (48)

New World Bronze (80)

MOUNTING HARDWARE Mounting kit included

Note: Dimensions and specifications are subject to change without notice.