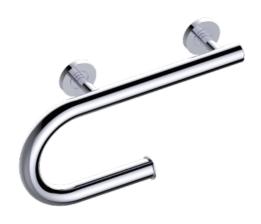

# **PROJECT COLLECTION**

Grab Bar with Paper Holder - Right Item # 8289110R

#### **FEATURES**

Twist on/off Rosette **ADA** compliant Modern styling **Durable finishes** Concealed installation