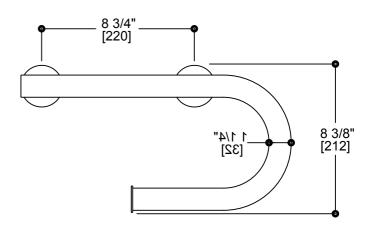

## PRODUCT SPECIFICATION SHEET



# **PROJECT COLLECTION**

Grab Bar with Paper Holder - Left Item # 8289110L



#### **FEATURES**

Twist on/off Rosette **ADA** compliant Modern styling **Durable finishes** Concealed installation

## WARRANTY

Lifetime limited (Residential use) One Year (Commercial use)

#### FINISHES STOCKED IN

Polished Chrome (99) Polished Nickel (68) Brushed Nickel (81)

### SPECIAL FINISHES AVAILABLE

Antique Nickel (91) Polished Gold (12) Brushed Gold (22) Brushed Brass (78) Black Nickel (40) Antique Copper (55) Polished Brass (72) Antique Brass (69) Brushed Chrome (85) Oil Rubbed Bronze (21) Brushed Bronze (25) Titanium(33) Glossy White (62)

Matte White (26) Matte Black (48)

MOUNTING HARDWARE Mounting kit included

Unlacquered brass (75) New World Bronze (80)







Note: Dimensions and specifications are subject to change without notice.