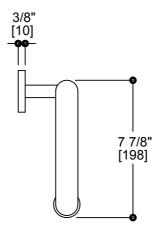

# PRODUCT SPECIFICATION SHEET



# **PROJECT COLLECTION**

Grab Bar with Paper Holder - Left Item # 8289110L



#### **FEATURES**

Twist on/off Rosette **ADA** compliant Modern styling **Durable finishes** Concealed installation

## WARRANTY

Lifetime limited (Residential use) One Year (Commercial use)

#### FINISHES STOCKED IN

Polished Chrome (99) Polished Nickel (68) Brushed Nickel (81)

### SPECIAL FINISHES AVAILABLE

Antique Nickel (91) Polished Gold (12) Brushed Gold (22) Brushed Brass (78) Black Nickel (40) Antique Copper (55) Polished Brass (72) Antique Brass (69) Brushed Chrome (85) Oil Rubbed Bronze (21) Brushed Bronze (25) Titanium(33) Glossy White (62)

Matte White (26) Matte Black (48)

MOUNTING HARDWARE Mounting kit included

Unlacquered brass (75) New World Bronze (80)







Note: Dimensions and specifications are subject to change without notice.