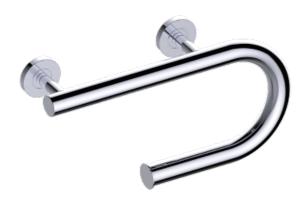

## PRODUCT SPECIFICATION SHEET



# **PROJECT COLLECTION**

Grab Bar with Paper Holder - Left Item # 8289110L



#### **FEATURES**

Twist on/off Rosette **ADA** compliant Modern styling **Durable finishes** Concealed installation

## WARRANTY

Lifetime limited (Residential use) One Year (Commercial use)

#### FINISHES STOCKED IN

Polished Chrome (99) Polished Nickel (68) Brushed Nickel (81)

### SPECIAL FINISHES AVAILABLE

Antique Nickel (91) Polished Gold (12) Brushed Gold (22) Brushed Brass (78) Black Nickel (40) Antique Copper (55) Polished Brass (72) Antique Brass (69) Brushed Chrome (85) Oil Rubbed Bronze (21) Brushed Bronze (25) Titanium(33) Glossy White (62)

Matte White (26) Matte Black (48)

MOUNTING HARDWARE Mounting kit included

Unlacquered brass (75) New World Bronze (80)







Note: Dimensions and specifications are subject to change without notice.