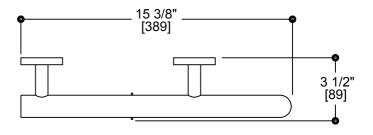

## PRODUCT SPECIFICATION SHEET



# **PROJECT COLLECTION**

Grab Bar with Paper Holder - Left Item # 8289110L



#### **FEATURES**

Twist on/off Rosette **ADA** compliant Modern styling **Durable finishes** Concealed installation

## WARRANTY

Lifetime limited (Residential use) One Year (Commercial use)

#### FINISHES STOCKED IN

Polished Chrome (99) Polished Nickel (68) Brushed Nickel (81)

### SPECIAL FINISHES AVAILABLE

Antique Nickel (91) Polished Gold (12) Brushed Gold (22) Brushed Brass (78) Black Nickel (40) Antique Copper (55) Polished Brass (72) Antique Brass (69) Brushed Chrome (85) Oil Rubbed Bronze (21) Brushed Bronze (25) Titanium(33) Glossy White (62)

Matte White (26) Matte Black (48)

MOUNTING HARDWARE Mounting kit included

Unlacquered brass (75) New World Bronze (80)







Note: Dimensions and specifications are subject to change without notice.