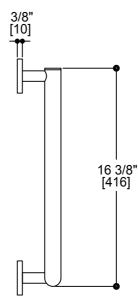

# **PROJECT COLLECTION**

Angle Grab Bar - Right Item # 8289101R

### MOUNTING HARDWARE Mounting kit included

Note: Dimensions and specifications are subject to change without notice.