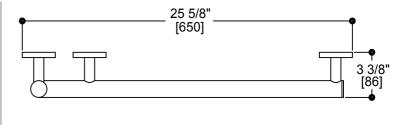

# **PROJECT COLLECTION**

Angle Grab Bar - Right Item # 8289101R

### MOUNTING HARDWARE Mounting kit included

Note: Dimensions and specifications are subject to change without notice.