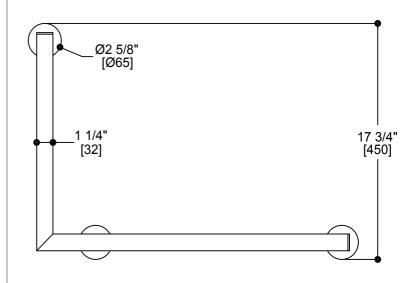

# **PROJECT COLLECTION**

Angle Grab Bar - Right Item # 8289101R

### MOUNTING HARDWARE Mounting kit included

Note: Dimensions and specifications are subject to change without notice.