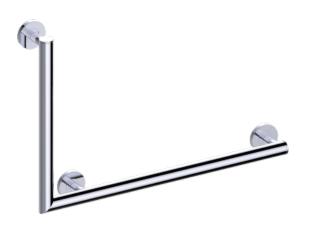

# **PROJECT COLLECTION**

Angle Grab Bar - Right Item # 8289101R

#### FEATURES

Twist on/off Rosette ADA compliant Modern styling Durable finishes Concealed installation