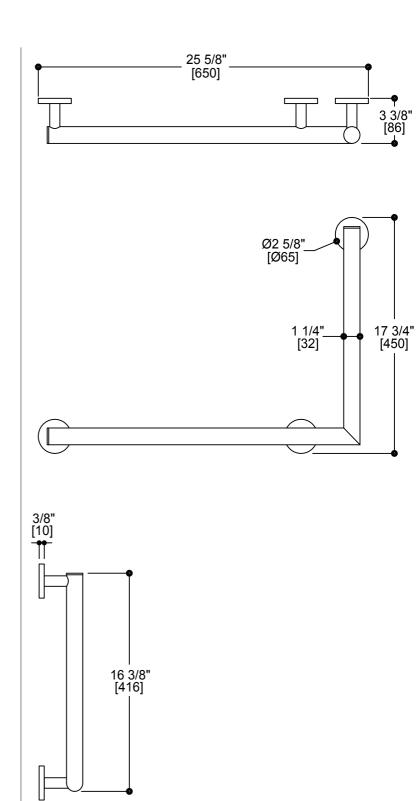

# **PROJECT COLLECTION**

Angle Grab Bar - Left Item # 8289101L



### FEATURES

Twist on/off Rosette ADA compliant Modern styling Durable finishes Concealed installation

### WARRANTY

Lifetime limited (Residential use) One Year (Commercial use)

### FINISHES STOCKED IN

Polished Chrome (99) Polished Nickel (68) Brushed Nickel (81)

## SPECIAL FINISHES AVAILABLE

Antique Nickel (91) Brushed Gold (22) Black Nickel (40) Polished Brass (72) Brushed Chrome (85) Brushed Bronze (25) Glossy White (62) Matte White (26) Matte Black (48)

Polished Gold (12) Brushed Brass (78) Antique Copper (55) Antique Brass (69) Oil Rubbed Bronze (21) Titanium(33) Unlacquered brass (75) New World Bronze (80)

### MOUNTING HARDWARE Mounting kit included

PRODUCT SPECIFICATION SHEET



Note: Dimensions and specifications are subject to change without notice.