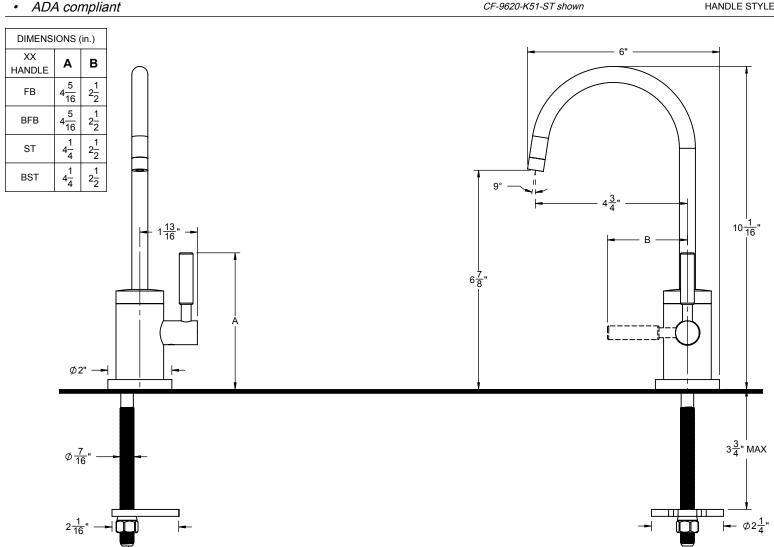

## **Codes/Standards Applicable**

Product meets or exceeds the following:

- ASME A112.18.1/CSA B125.1
- NSF 61 and NSF 372 CEC/DOE
- Commonwealth of MA

CF-9620-K51-BFB CF-9620-K51-BST CF-9620-K51-FB CF-9620-K51-ST

XX = DENOTES HANDLE STYLE

THROUGH-HOLE SPECIFICATIONS RECOMMENDED MIN MAX Ø 1/2" Ø1" Ø 1-1/2"

1/4" COMPRESSION FITTING